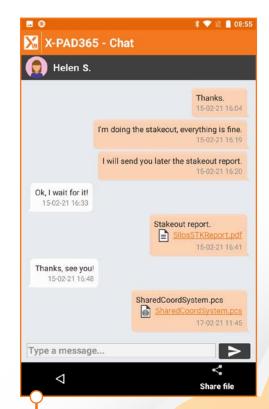

### **Upgrade your teamwork**

Do you want to eliminate the lack of transparent communication in your team?

X-CHAT is an integrated group chat within X-PAD 365, X-PAD Ultimate and X-PAD Fusion. Share your survey and stakeout status, make quick and reliable decisions together, and support each other as a team.